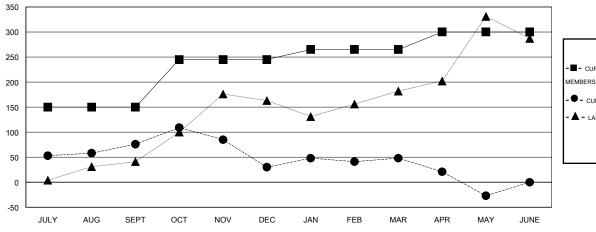

### LOCATION INDIA

GMT CA 6

| Clubs         |                  |                  |                  |                  | Members       |                    |                                     |                    |                  |
|---------------|------------------|------------------|------------------|------------------|---------------|--------------------|-------------------------------------|--------------------|------------------|
|               | RESUL            | TS FOR 2015-2016 |                  |                  |               | RESU               | LTS FOR 2015-2016                   |                    |                  |
| QUARTER       | NEW CLUB<br>GOAL | NEW CLUBS        | DROPPED<br>CLUBS | NET<br>GAIN/LOSS | QUARTER       | NEW MEMBER<br>GOAL | CHARTER AND<br>NEW MEMBERS<br>ADDED | DROPPED<br>MEMBERS | NET<br>GAIN/LOSS |
| JULY/AUG/SEPT | 2                | 1                | 1                | 0                | JULY/AUG/SEPT | 150                | 120                                 | 44                 | 76               |
| OCT/NOV/DEC   | 2                | 0                | 3                | -3               | OCT/NOV/DEC   | 95                 | 57                                  | 103                | -46              |
| JAN/FEB/MAR   | 1                | 0                | 0                | 0                | JAN/FEB/MAR   | 20                 | 62                                  | 44                 | 18               |
| APR/MAY/JUNE  | 1                | 0                | 0                | 0                | APR/MAY/JUNE  | 35                 | 25                                  | 100                | -75              |

#### GOALS AND ACTUAL MEMBERS CUMULATIVE

| <b>=</b> - c | CURRENT YEAR GOALS FOR NEW |
|--------------|----------------------------|
| IEMBE        | RS                         |

- CURRENT YEAR ACTUAL MEMBERS