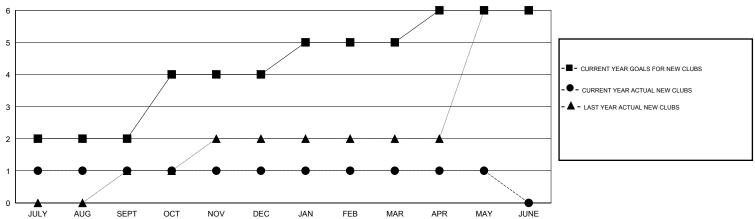

### LOCATION INDIA

GMT CA 6

| Clubs         |                  |                  |                  |                  | Members       |                    |                                     |                    |                  |
|---------------|------------------|------------------|------------------|------------------|---------------|--------------------|-------------------------------------|--------------------|------------------|
|               | RESUL            | TS FOR 2015-2016 |                  |                  |               | RESU               | LTS FOR 2015-2016                   |                    |                  |
| QUARTER       | NEW CLUB<br>GOAL | NEW CLUBS        | DROPPED<br>CLUBS | NET<br>GAIN/LOSS | QUARTER       | NEW MEMBER<br>GOAL | CHARTER AND<br>NEW MEMBERS<br>ADDED | DROPPED<br>MEMBERS | NET<br>GAIN/LOSS |
| JULY/AUG/SEPT | 2                | 1                | 1                | 0                | JULY/AUG/SEPT | 150                | 120                                 | 44                 | 76               |
| OCT/NOV/DEC   | 2                | 0                | 3                | -3               | OCT/NOV/DEC   | 95                 | 57                                  | 103                | -46              |
| JAN/FEB/MAR   | 1                | 0                | 0                | 0                | JAN/FEB/MAR   | 20                 | 62                                  | 44                 | 18               |
| APR/MAY/JUNE  | 1                | 0                | 0                | 0                | APR/MAY/JUNE  | 35                 | 25                                  | 100                | -75              |

#### GOALS AND ACTUAL NEW CLUBS CUMULATIVE